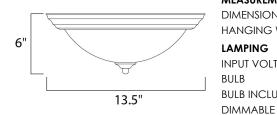

## MEASUREMENTS

DIMENSION : 13.5" L x 13.5" W x 6" H HANGING WEIGHT : 2.73 lb

 INPUT VOLTAGE
 : 120V

 BULB
 : 2 x 60W Incandescent E26 Medium , 120W Total

 BULB INCLUDED
 : (Not Included)

 DIMMABLE
 : Yes